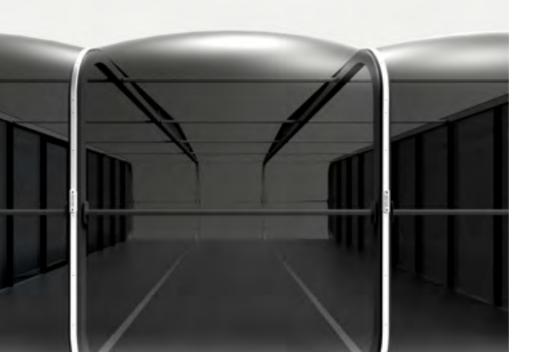

#### What is XPO?

The XPO is our most popular product offering single height, premium event space. The system is comprised of a structural space frame and floor, wrapped in our pattern-cut AirCells to create uniquely strong monocoque structures.

The XPO is our most popular commercial exposition system, designed for branded events and retail, delivering scale and modularity anywhere your event needs to be.

The unique design of the XPO naturally attracts attention. Its bold, minimalist form - a result of its functional engineering - commands any space it occupies.

### Truly modular event architecture