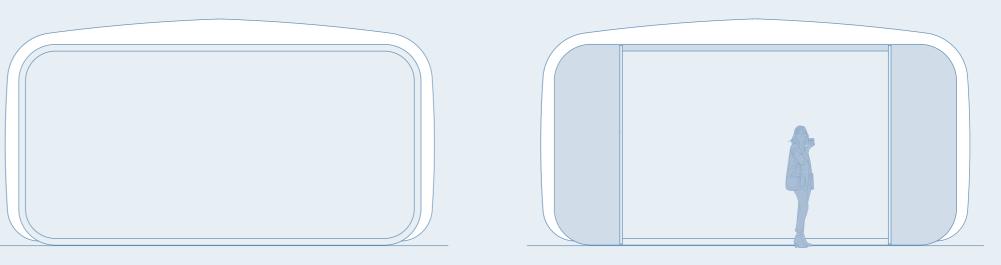

Whether it's a fully open fascia to create an airy indoor space, or a fully closed fascia with sliding doors for extra privacy, the XPO range has the flexibility to suit your event perfectly.

STANDARD

**2M OPEN** 

**3M OPEN** 

STANDARD

DOUBLE DOOR

DOUBLE DOOR SPLIT