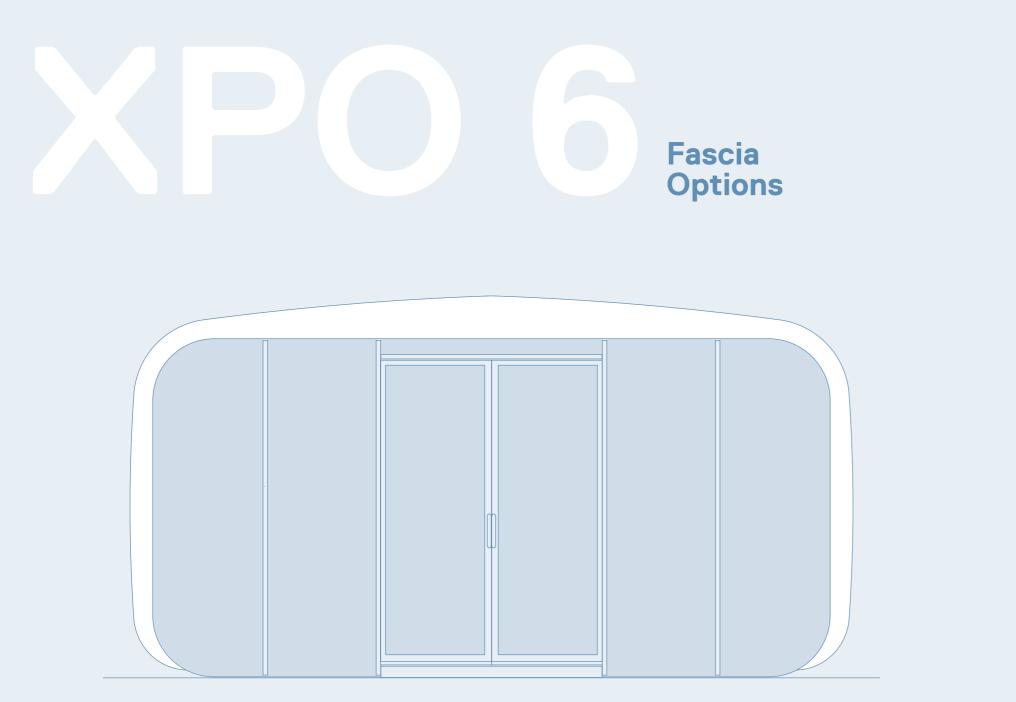

### Fascia Options

#### The face lift.

We know that one size doesn't fit all, so we made the XPO range for brands to dramatically change its appearance.

Our different fascia options give the flexibility to enhance the experience depending on the intended use of the interior.

Whether it's a fully open fascia to create an airy indoor space, or a fully closed fascia with sliding doors for extra privacy, the XPO range has the flexibility to suit your event perfectly.

STANDARD

**2M OPEN** 