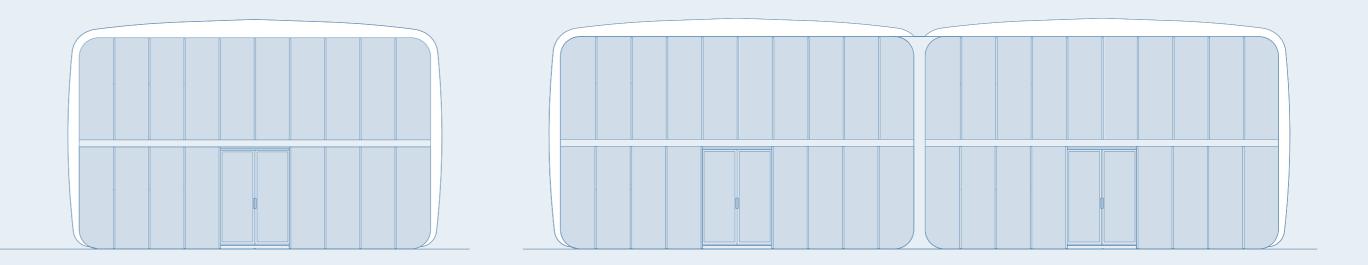

# How much space do you need?

### Truly modular event architecture

# Extend your structure by 2.5m with additional bays

OUR USP