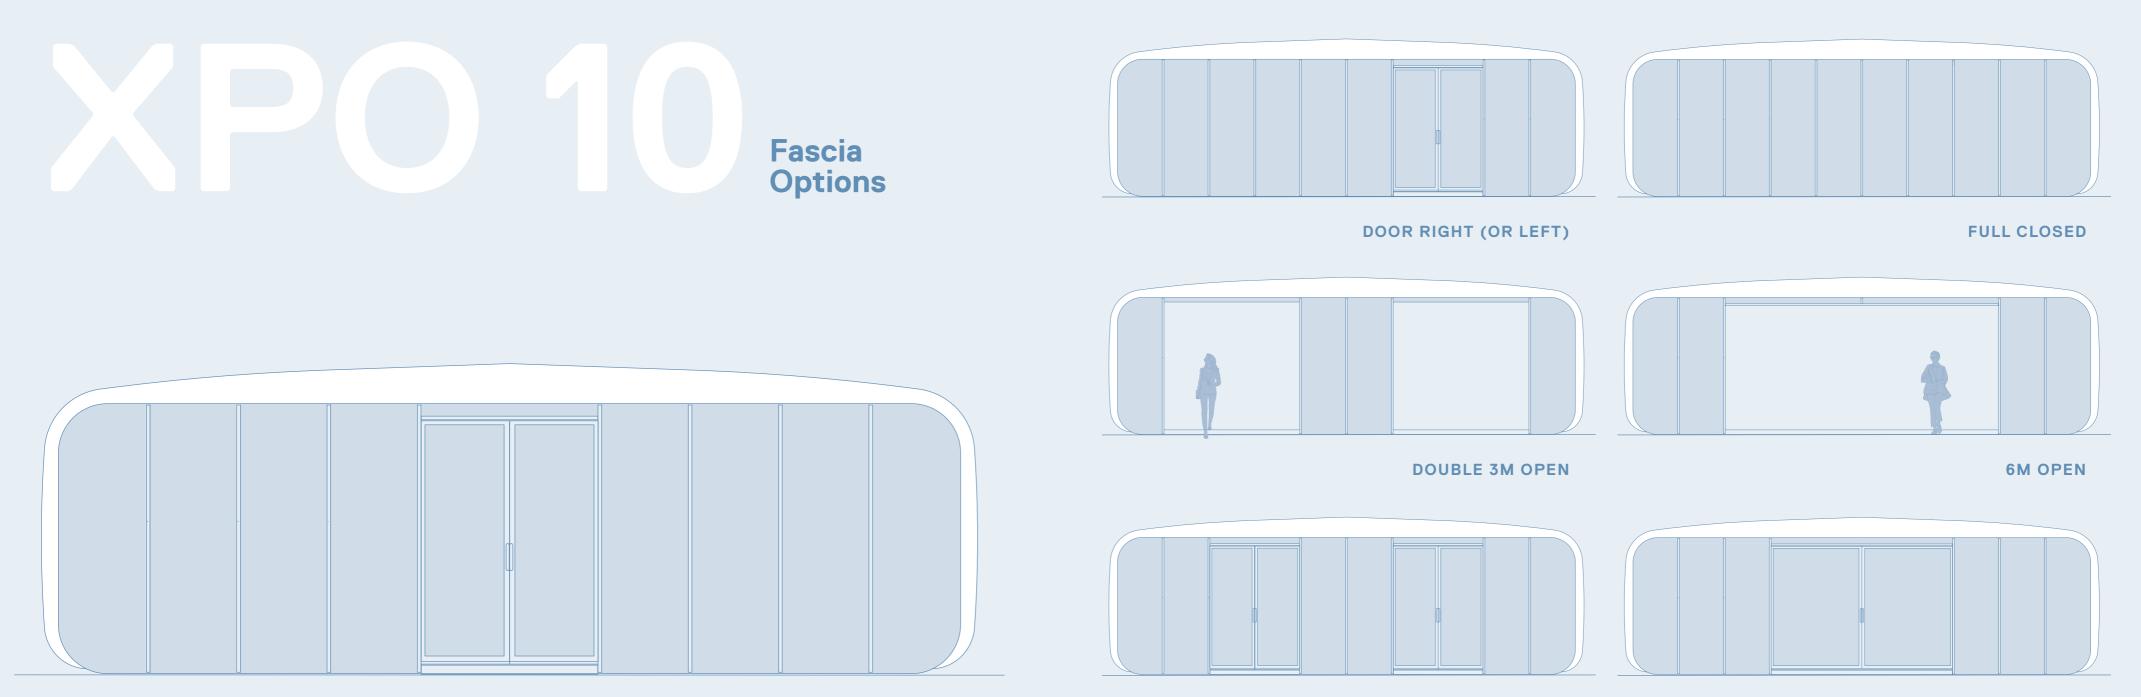

### Fascia Options

#### The face lift.

We know that one size doesn't fit all, so we made the XPO range for brands to dramatically change its appearance.

Our different fascia options give the flexibility to enhance the experience depending on the intended use of the interior.

Whether it's a fully open fascia to create an airy indoor space, or a fully closed fascia with sliding doors for extra privacy, the XPO range has the flexibility to suit your event perfectly.

STANDARD

**2M OPEN** 

**3M OPEN** 

STANDARD

DOUBLE DOOR

DOUBLE DOOR SPLIT