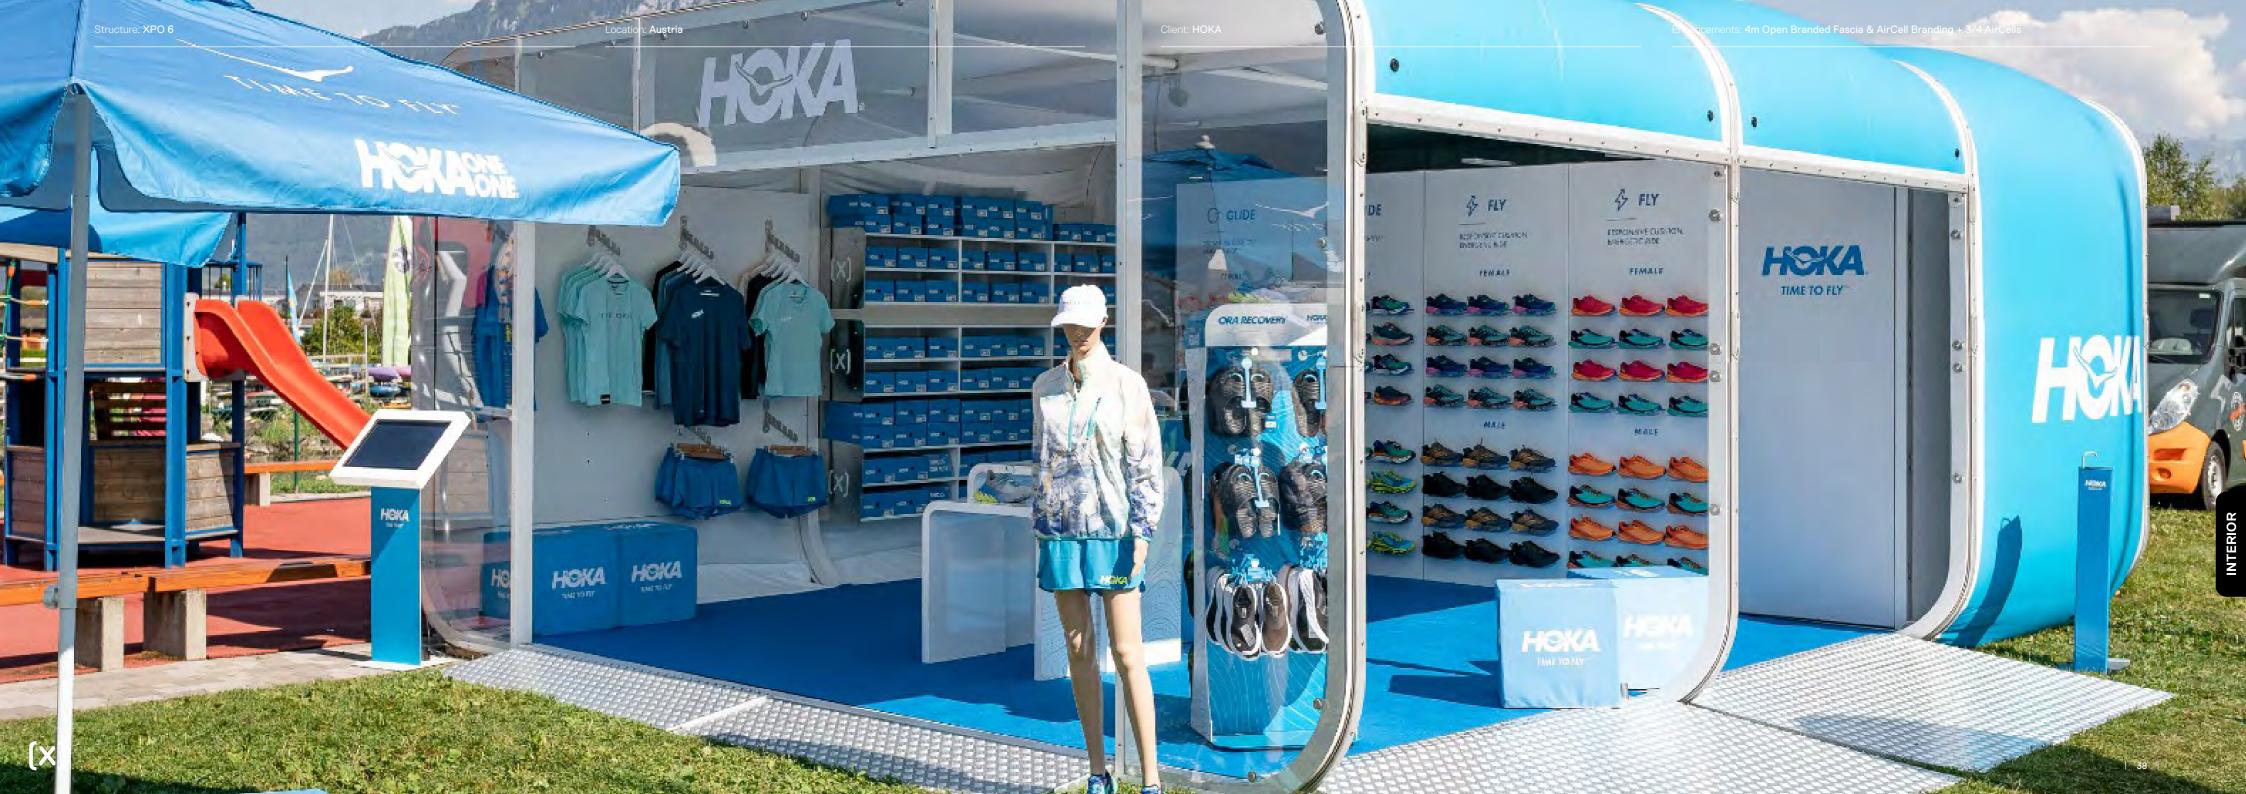

hancements: Timber Frame + Side Entrances + Branded Fascia + Canopy AirCells

VOLVO

and the second value of th

Location: Bullring, Birminghan

xčěo

Enhancements: 4m Open Branded Fascia & AirCell Branding