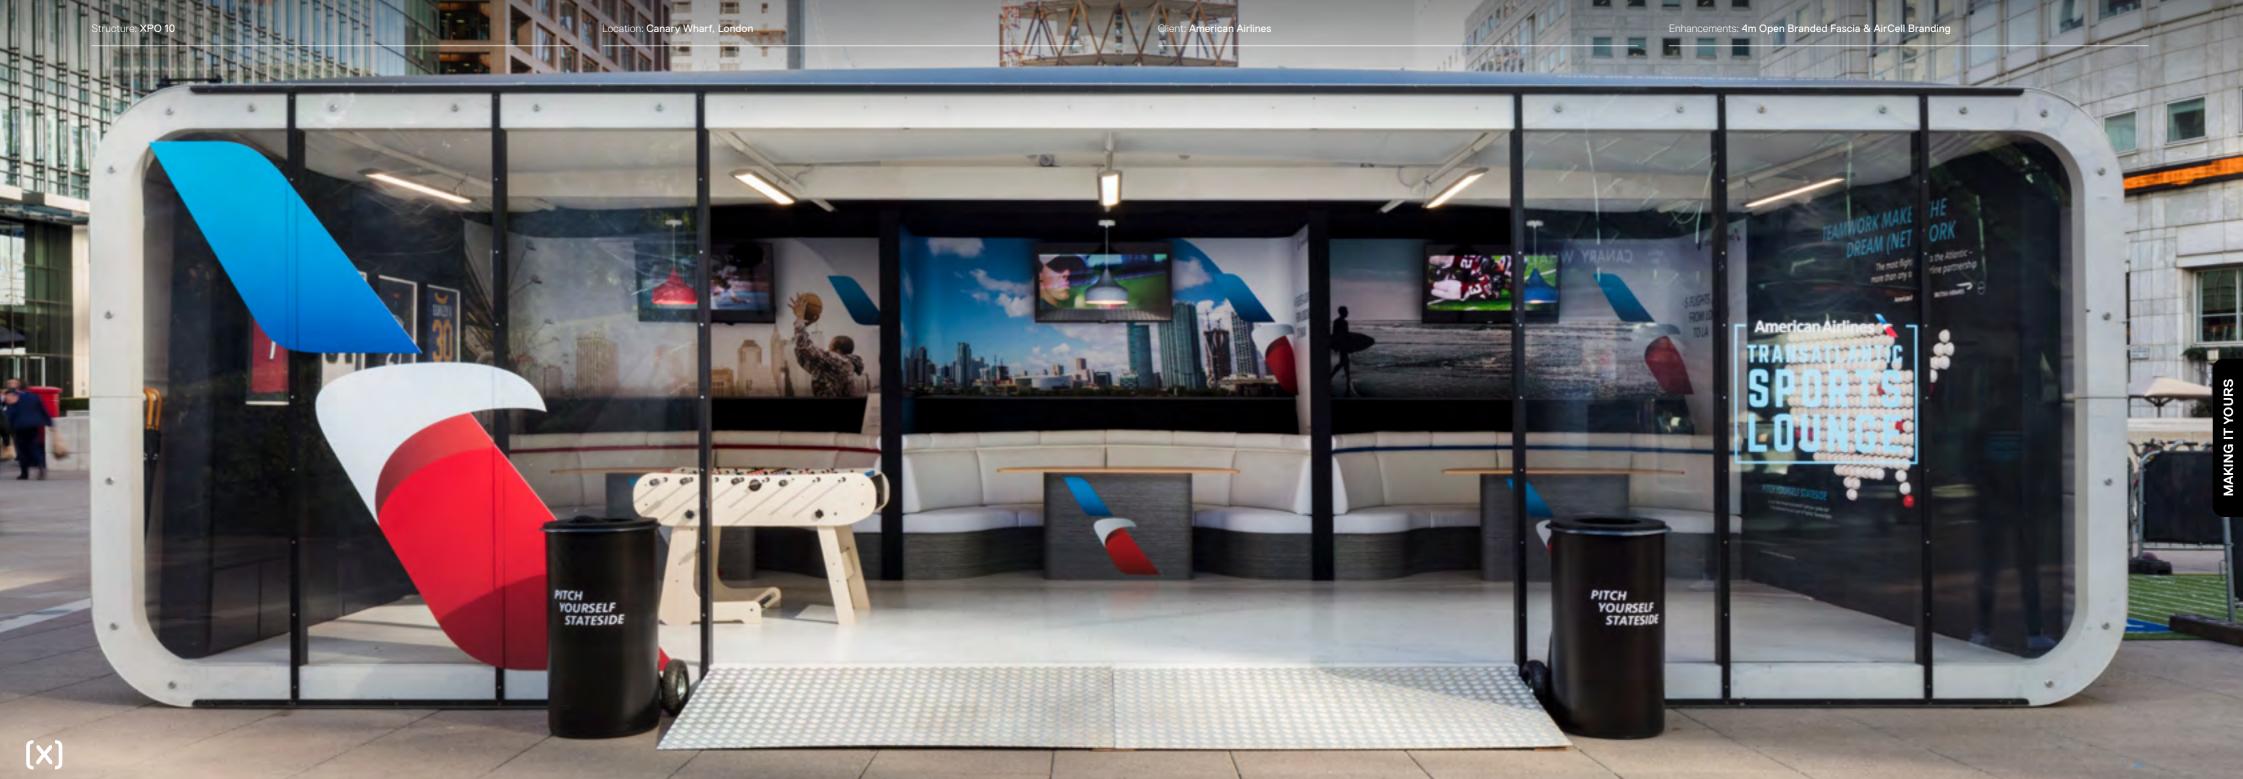

# Nothing holds us down Wave goodbye to ballast & tethering lines

Structure: XPO 10 Location: London Fields, UK Client: Hotpod Yo

Structure: **XPO 6** Location: **La Defense, Paris** Client: **Audi** 

Enhancements: Seamless rear fascia branding

hancements: Timber Frame + Side Entrances + Branded Fascia + Canopy AirCells

VOLVO

and the second value of th

Location: Bullring, Birminghan

xčěo

Enhancements: 4m Open Branded Fascia & AirCell Branding