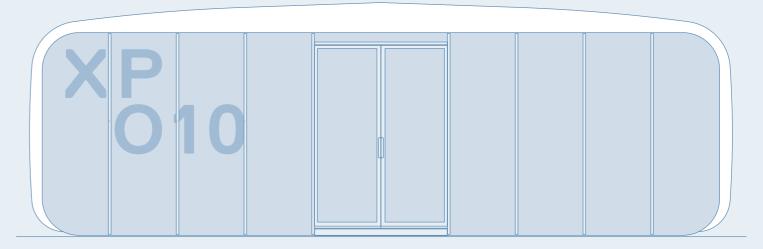

# How much space do you need?

### CORE

### **CUSTOM**

(X)

...

•

### Truly modular event architecture