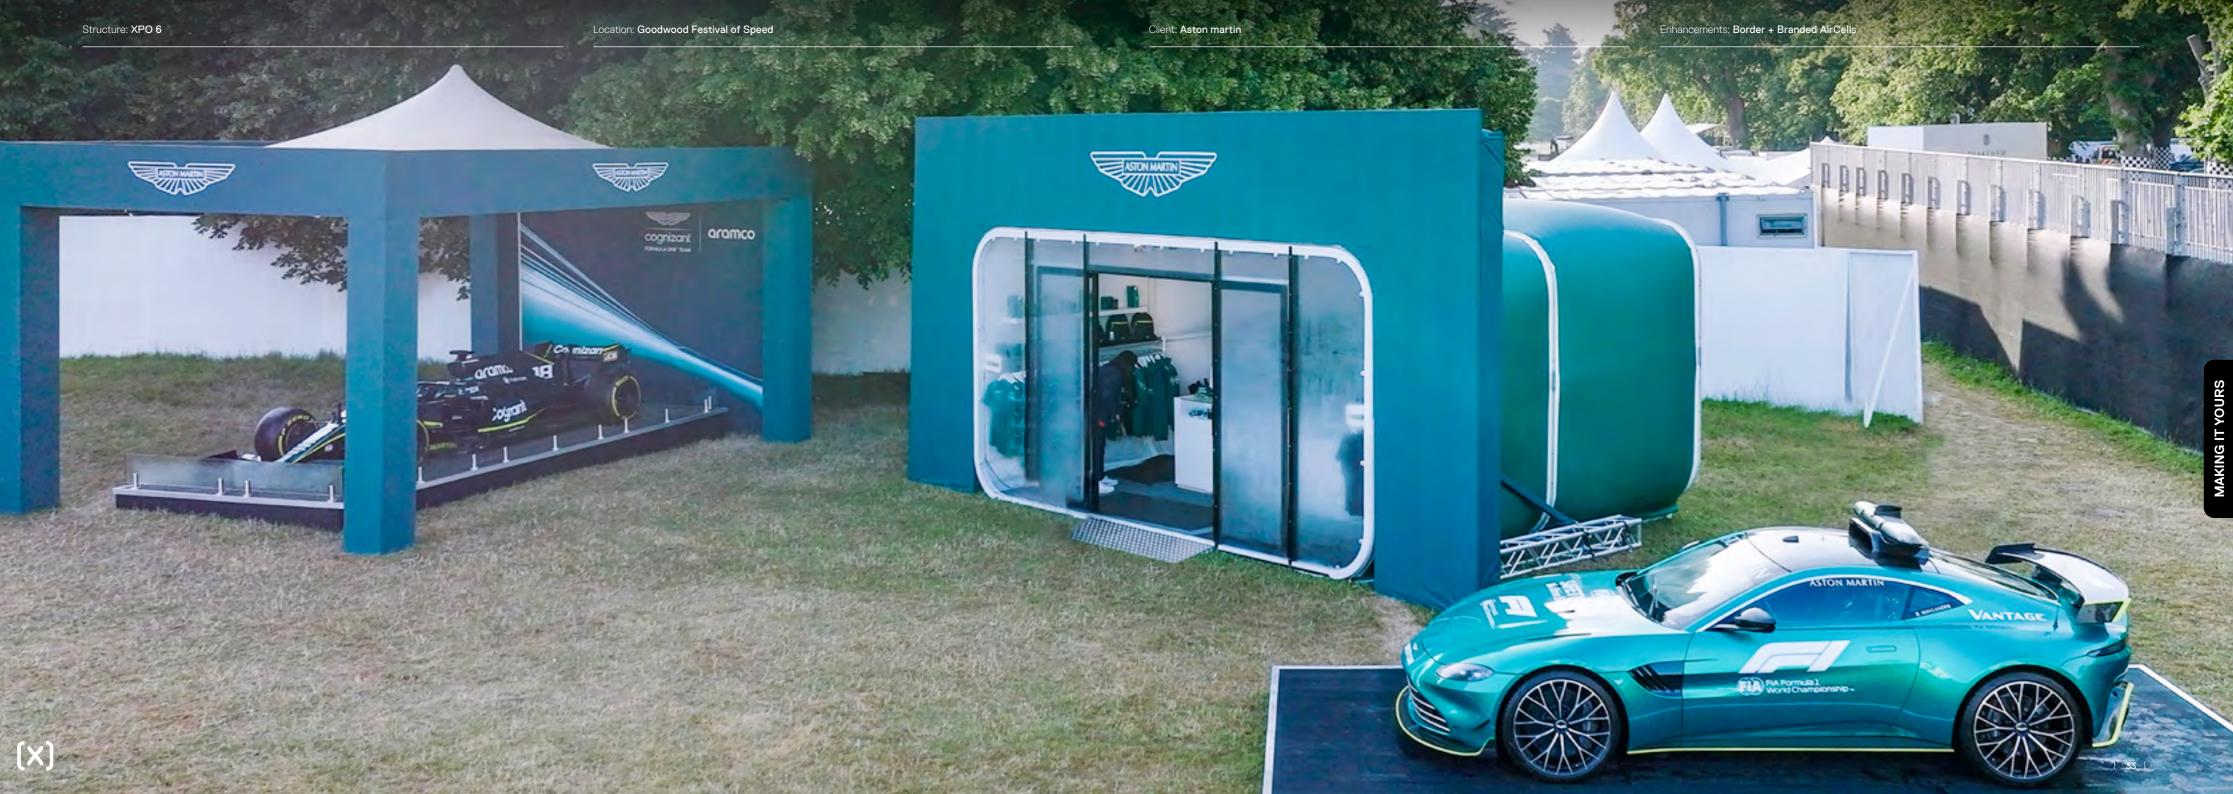

#### MAKING IT YOURS

#### The Personal Touch

At the heart of AirClad products is the capacity for full customisation. From signage and lighting, to full retail shoplift.

#### AirCells

Our AirCells can be fully branded in production to deliver striking results. The only limit is your imagination.

Acting as a black canvas for brands to express themselves, AirCells can be used attract passers by and engage your core audience.

From fully-printed artwork to temporary branding, the AirCells allows you to animate the structure and bring your unique vision to life.

Location: Berlin

IBA

#ThinkAhead