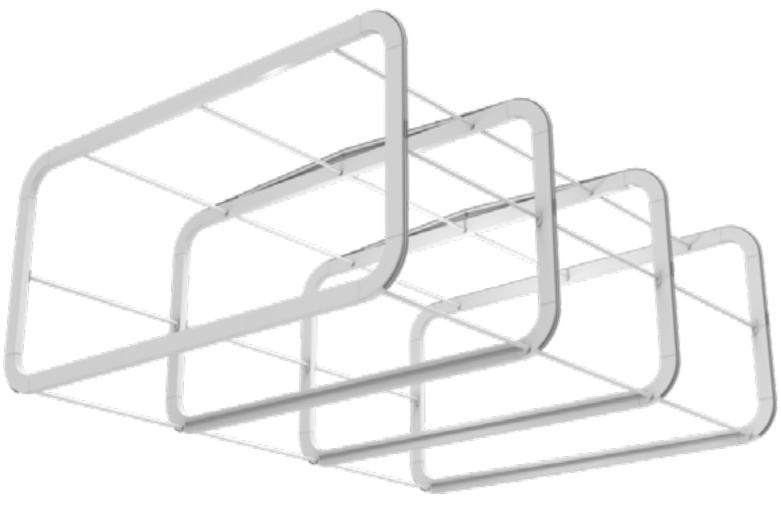

### SPACE FRAME

Completely unique to the AirClad EXPRO system is the Space Frame's design and engineering. Comprised of a two-part aluminium section with internally-reinforced corners, the Space Frame is lightweight with superior structural qualities. Customisable in a range of RAL colour coatings, overlay changes can be made to enhance your brand. The Space Frames click and slide together, providing fast and secure foundations for all EXPRO System Products.

#### PUCKS

The Space Frames securely connect together using AirClad X Cross Braces which slide into our crafted Pucks which are mounted on the Space Frames.

Designed to transfer forces when the AirCells are pressurised, the Cross Braces can be used to support various accessories, including lighting, branding and AV equipment.