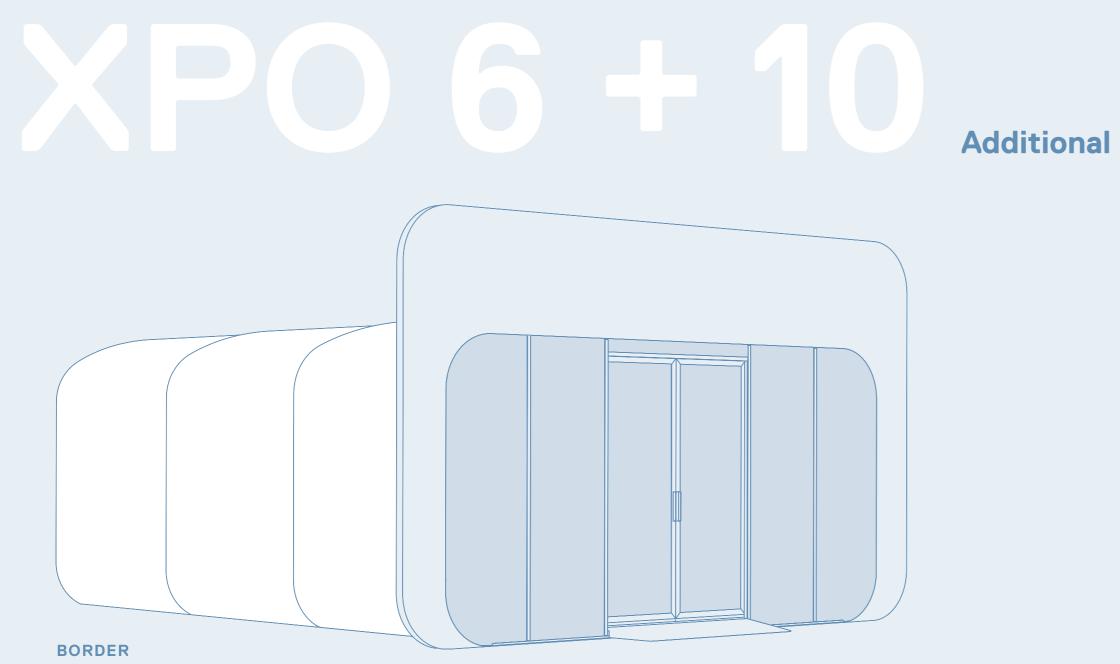

### Truly modular event architecture

# Extend your structure by 2.5m with additional bays

OUR USP