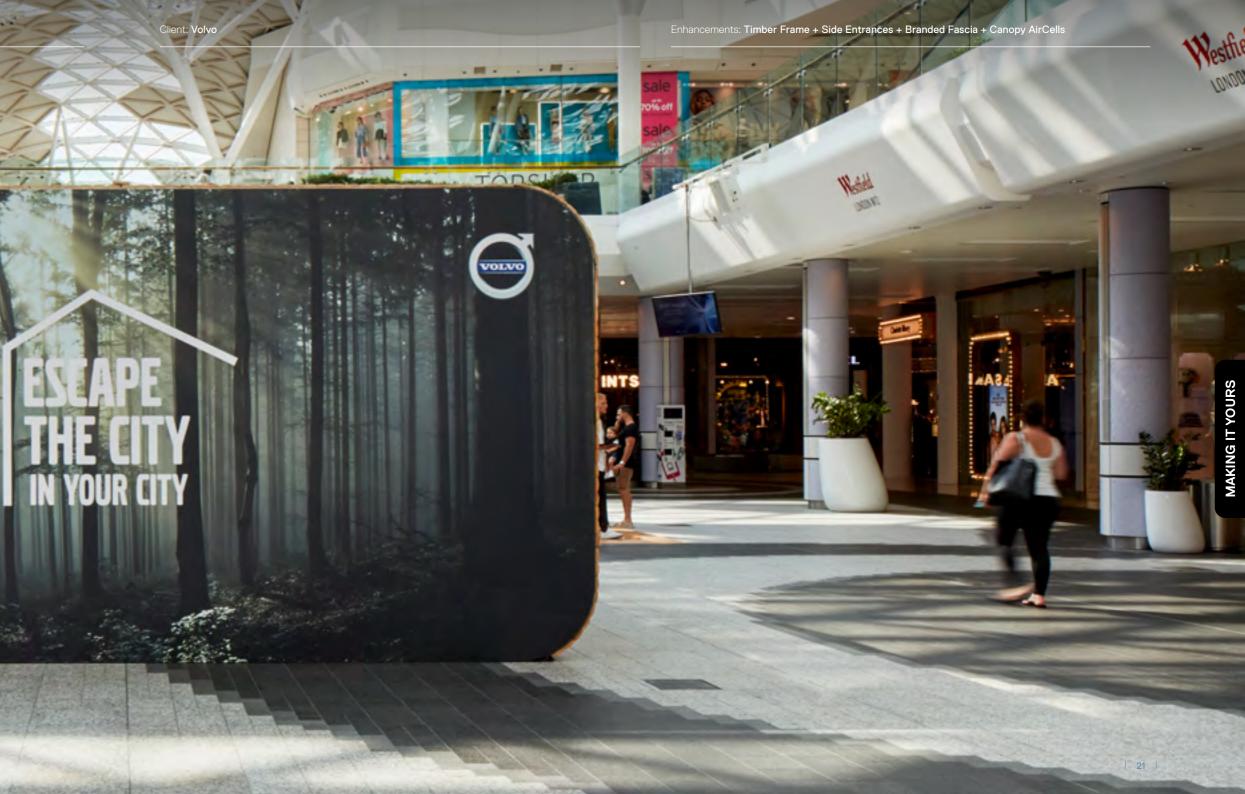

hancements: Timber Frame + Side Entrances + Branded Fascia + Canopy AirCells

VOLVO

and the second value of th

Location: Bullring, Birminghan

xčěo

Enhancements: 4m Open Branded Fascia & AirCell Branding