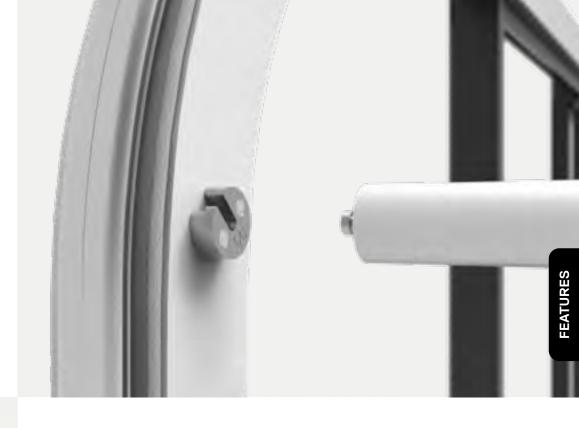

### SPACE FRAME

Completely unique to the AirClad EXPRO system is the Space Frame's design and engineering. Comprised of a two-part aluminium section with internally-reinforced corners, the Space Frame is lightweight with superior structural qualities. Customisable in a range of RAL colour coatings, overlay changes can be made to enhance your brand. The Space Frames click and slide together, providing fast and secure foundations for all EXPRO System Products.

#### PUCKS

The Space Frames securely connect together using AirClad X Cross Braces which slide into our crafted Pucks which are mounted on the Space Frames.

Designed to transfer forces when the AirCells are pressurised, the Cross Braces can be used to support various accessories, including lighting, branding and AV equipment.

### AIRCELLS

Pressurised air cladding is a core element of the AirClad EXPRO system. AirCells wrap around the Space Frames, locking into Keder extrusions. Once pressurised, the cladding creates a Monocoque structure.

The AirCells hug the shape of each frame and are typically made from polyester-reinforced PVC or glass-reinforced Silicon. Other substrates can be used in the system subject to performance requirements.