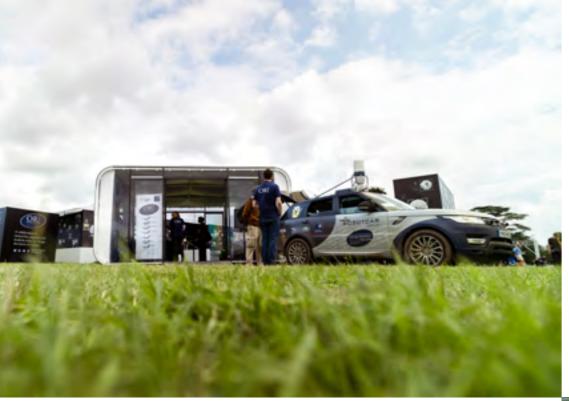

### Event Architecture

| 02 |
|----|
| 04 |
| 06 |
| 13 |
| 16 |
| 43 |
| 44 |

Structure: **XPO 6** Location: **Manchester** Client: **Apple** 

The system is light for its size and easy to manoeuvre by hand, making this an ideal structure to use in locations with challenging operating conditions. With no heavy lifting equipment required, the XPO6 will pop up with minimal interference to the surrounding environment wherever you choose to use it.