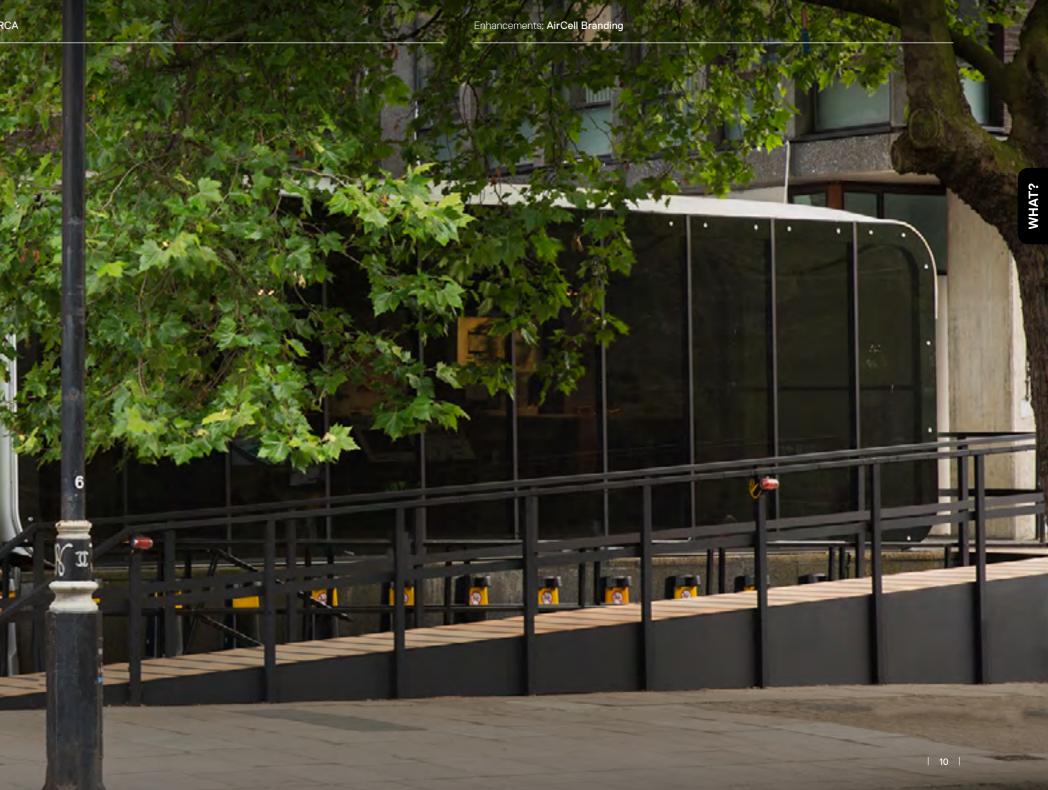

# Build. Show. Repeat.

: AirCell Bra

### **Unique Features**

AirClad X is a modular, mobile event system for global brands to get closer to their customers. Designed and engineered to grow as big as your brands ambition.

The EXPRO system consists of an aluminium structural frame wrapped in pneumatic AirCells that 'clad' the building and create its unique engineering properties. The AirCells inflate to create structural tension forming a unique, rigid, yet light-weight structure which rarely requires ballast.

EXPRO has edited out all unnecessary nuts and bolts, in favour of a click and play system, speeding-up build times and offering a clean modern contemporary space to build your event from. With raised flooring and flush mounted glazed fascias, the structures are designed to feel architectural from the ground up.