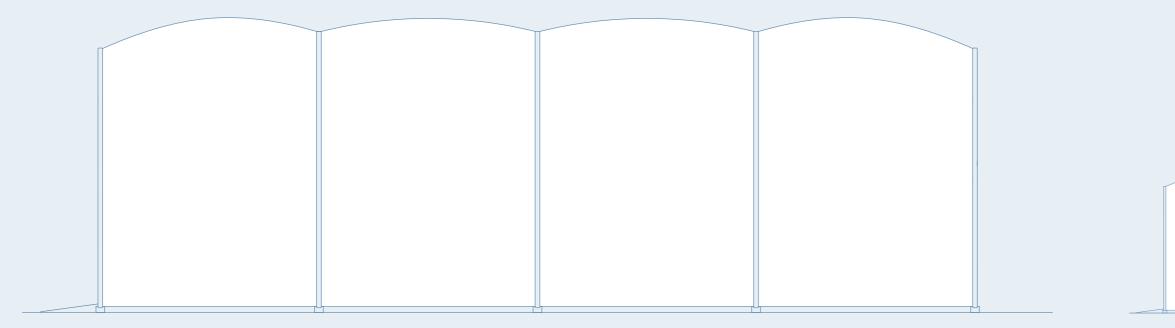

### Fascia Options

#### The face lift.

We know that one size doesn't fit all, so we made the XPO range for brands to dramatically change its appearance.

Our different fascia options give the flexibility to enhance the experience depending on the intended use of the interior.

Whether it's a fully open fascia to create an airy indoor space, or a fully closed fascia with sliding doors for extra privacy, the XPO range has the flexibility to suit your event perfectly.

STANDARD

**2M OPEN** 

**3M OPEN** 

STANDARD

DOUBLE DOOR

DOUBLE DOOR SPLIT