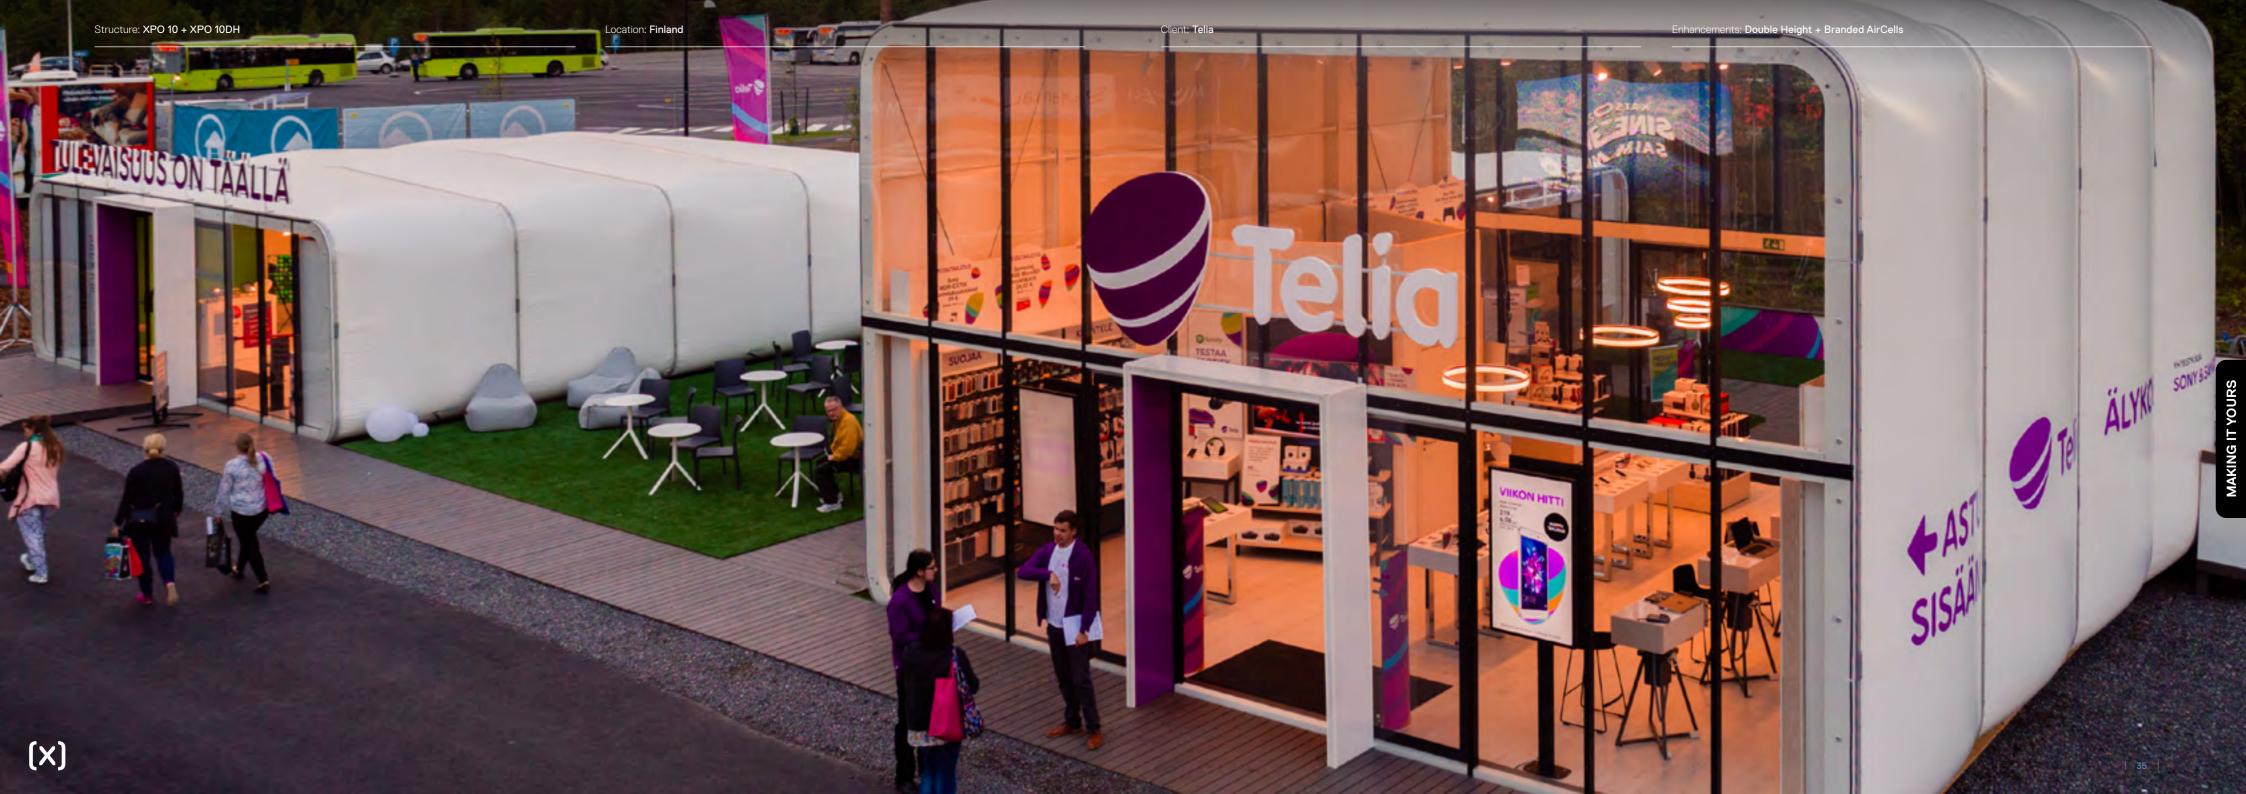

# Double up with the XPO 10DH

#### INTERIOR ENHANCEMENTS

### XPLAY

#### The future of event retail comes nicely packaged with the addition of XPLAY for EXPRO.

Our reusable, plug & play internal shoplift systems enables you to merchandise your brand.

Designed to efficiently use space for maximum return, specifically designed and engineered to seamlessly work with the XTRAIL. (Please note this offer differs in size from the Main XPLAY range for the EXPRO range from AirClad X.)