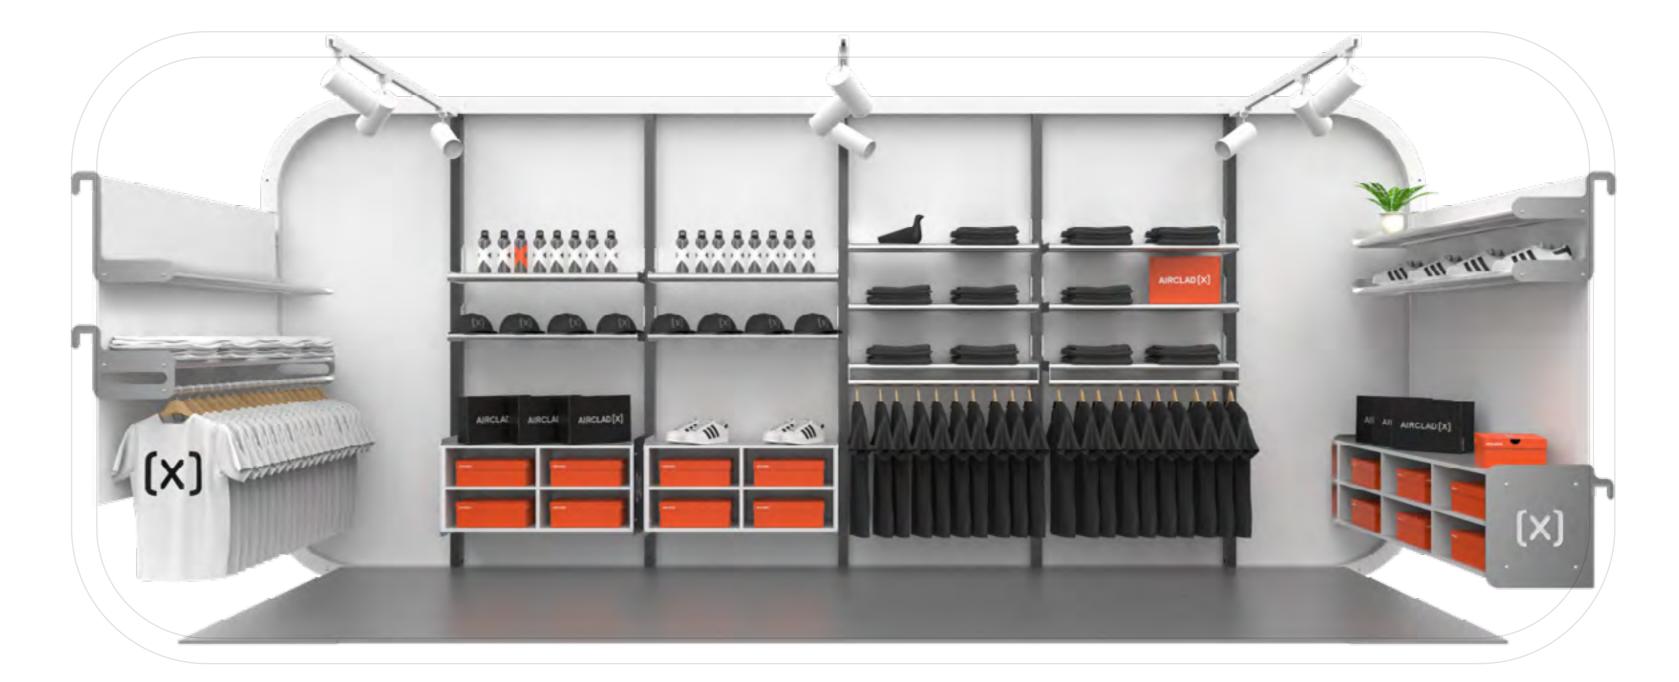

### XPLAY

#### The future of event retail comes nicely packaged with the addition of XPLAY for EXPRO.

Our reusable, plug & play internal shoplift systems enables you to merchandise your brand.

Designed to efficiently use space for maximum return, specifically designed and engineered to seamlessly work with the XTRAIL. (Please note this offer differs in size from the Main XPLAY range for the EXPRO range from AirClad X.)

AirClad believes the future in events will be reflected in what we call #EventRetail.

We have been developing innovative products and systems for decades. Our shop-fitting systems for walls, central space frames and mid-floor areas provide a solution for every need and can be continually reconfigured with a wide range of merchandise supports.