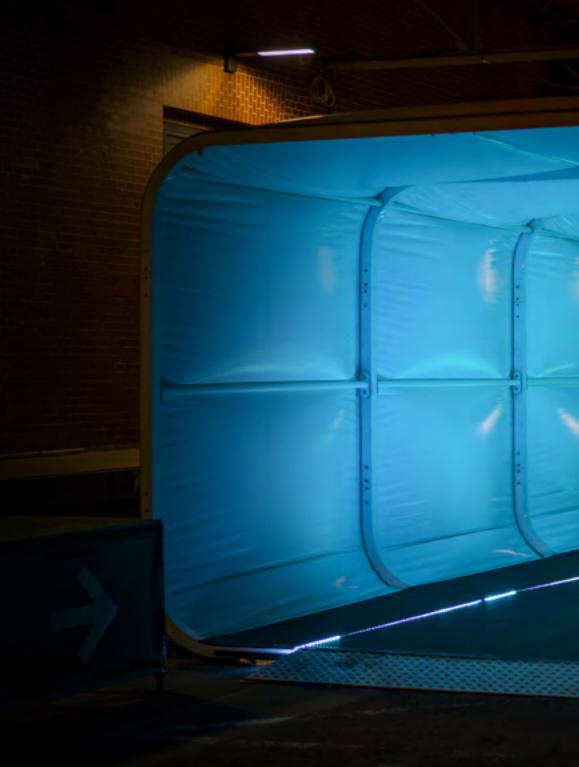

### AIRCELLS

Pressurised air cladding is a core element of the AirClad EXPRO system. AirCells wrap around the Space Frames, locking into Keder extrusions. Once pressurised, the cladding creates a Monocoque structure.

The AirCells hug the shape of each frame and are typically made from polyester-reinforced PVC or glass-reinforced Silicon. Other substrates can be used in the system subject to performance requirements.