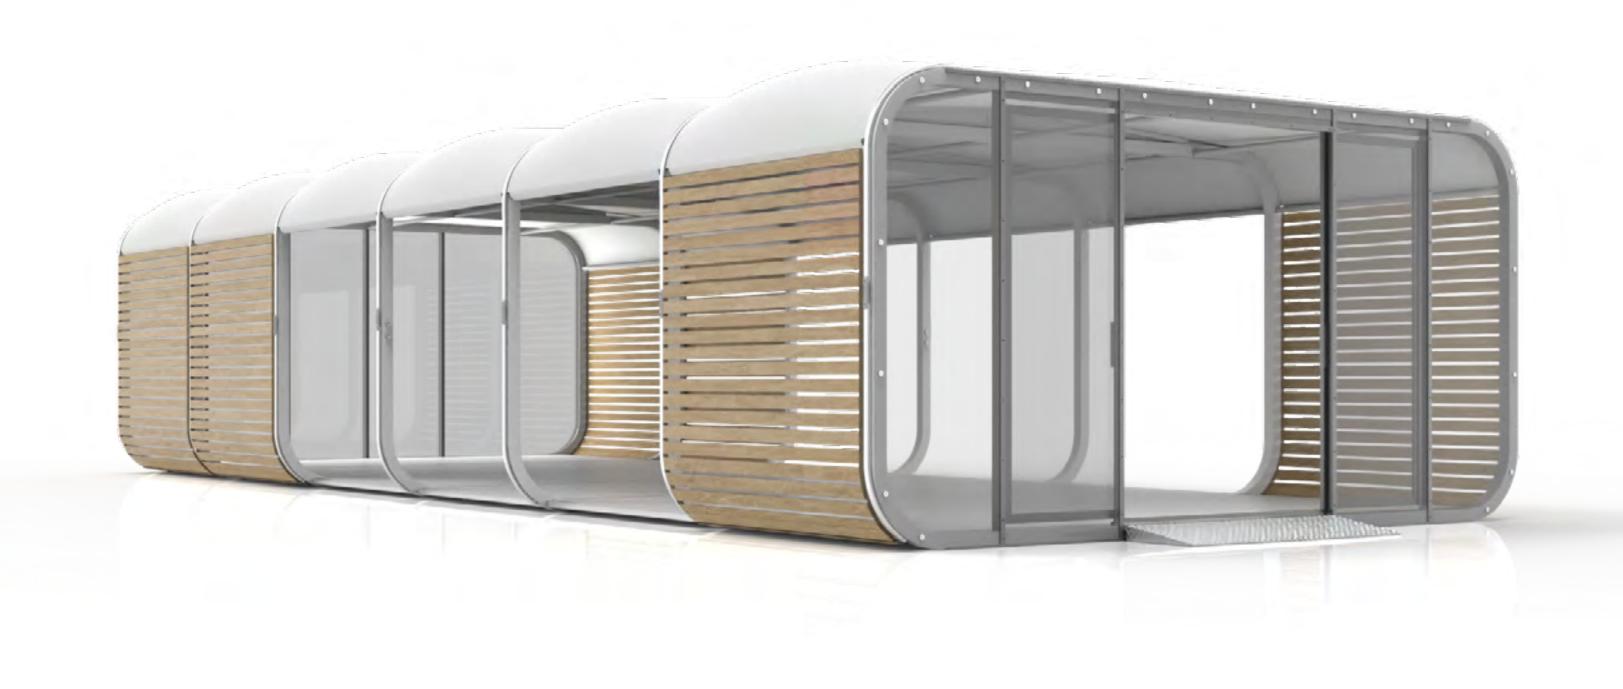

#### The Side Effects

Express your personality with seamless all-round enhancements.

The sides of the XPO range provide as much flexibility as the fascias for brands to create something unique to them.

Whether you choose from our standard AirCell options, slatted wooden sides, integrated doors and windows or even no sides at all, our side effects are guaranteed to get you noticed.

# XPO 6 + 10

### Side Options

STANDARD

SLATTED

OPEN

WINDOW

DOOR

ACTIVITY IN SESSION