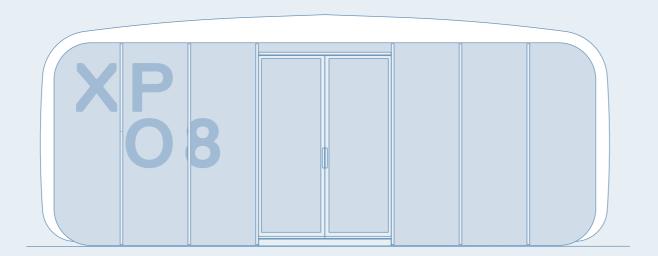

# How much space do you need?

### CORE

### **CUSTOM**

(X)

...

•

### Truly modular event architecture